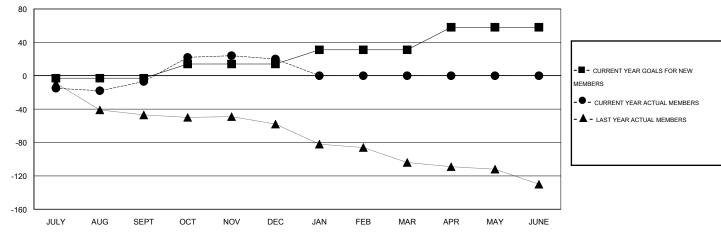

#### GOALS AND ACTUAL MEMBERS CUMULATIVE

| DROPPED CLUBS: 0  DROPPED MEMBERS |    | 25 CLUBS OF 46 ADDED 1 OR MORE NEW MEMBERS | GENDER DISTRIBU<br>MALE<br>FEMALE | TION<br>1,015 (75.19%)<br>335 (24.81%) |     |
|-----------------------------------|----|--------------------------------------------|-----------------------------------|----------------------------------------|-----|
| DECEASED                          | 12 | CLICK HERE FOR HEALTH                      | FAMILY UNIT MEMBERS               |                                        | 281 |
| CLUB CANCELLED                    | 0  | ASSESSMENT DATA                            | FAMILY UNIT MEMBERS               |                                        |     |
| OTHER                             | 55 |                                            | HEAD OF HOUSEHOLD                 | 140                                    |     |
| TOTAL                             | 67 |                                            | NON-HEAD OF HOUSEHOL              | 141                                    |     |